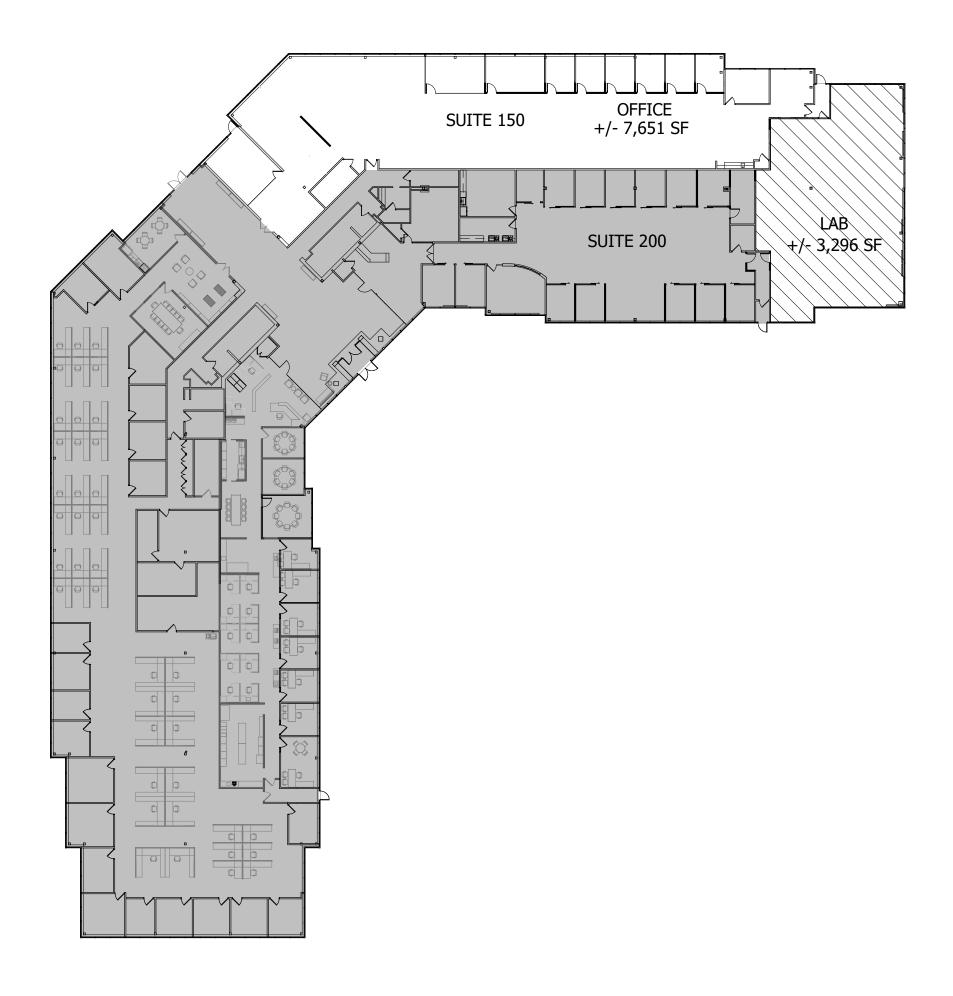

### AGENDA:

- 1) Call to Order.
- 2) Meeting Notices.
- Approval of Agenda.
- Approval of Minutes.
- 5) Citizen comments: Three-minute limit.
- 6) Old Business:
  - a. Discussion and possible action regarding Wray Park improvements (*This item was tabled on 8/16/22*)
- 7) New Business:
  - a. Discussion and possible action regarding the 2023 Budget
  - b. Discussion and possible action regarding the PFAS Cost Recovery Program
  - c. Discussion and possible approval of an application for a Temporary Class "B" Beer License to the Greater Brookfield Chamber of Commerce for a Brooktoberfest event to be held on October 1, 2022 at Stefans Soccer, 620 Elizabeth Ct., Brookfield, WI. 53045
- 8) Department, Boards, Committee/Commission Reports/Recommendations:
  - a. Plan Commission
    - Recommendation to approve the plan of operation for 20825 Swenson Dr., Suite 150 to allow an indoor small engine testing facility located within an office building
- 9) Approval of Vouchers and Checks.
- 10) Communications and Announcements.
- 11) Adjournment.