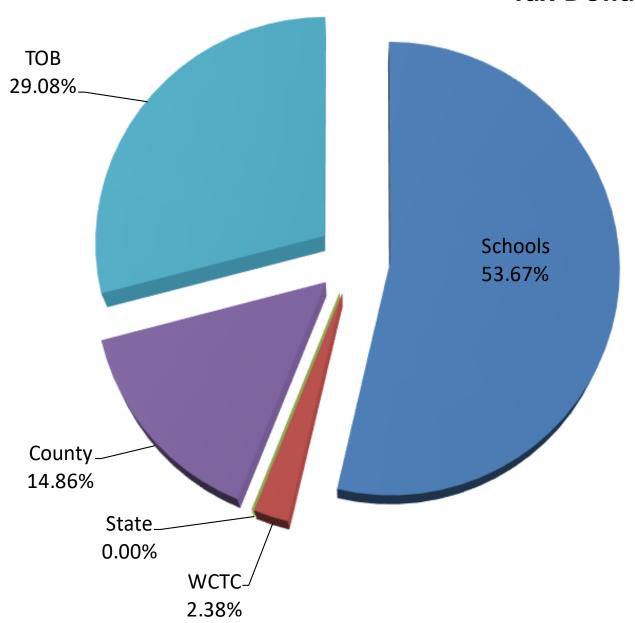

Administrator Hagie noted that in 2021, once again the bulk of our revenue comes from our property taxes and the second biggest source is the hotel tax, which we'll get into as we go through this a little bit more. The bulk of expenditures at 66% is public safety, which is mainly the police and fire departments. General government makes up about 17% of the overall budget. This points to how efficient we are with the money we have, while providing as many services to the Town residents as we possibly can. The bulk of your tax dollars go to schools at over 56%, and only about 27% going to the Town.

# Where Your 2022 Tax Dollars Go