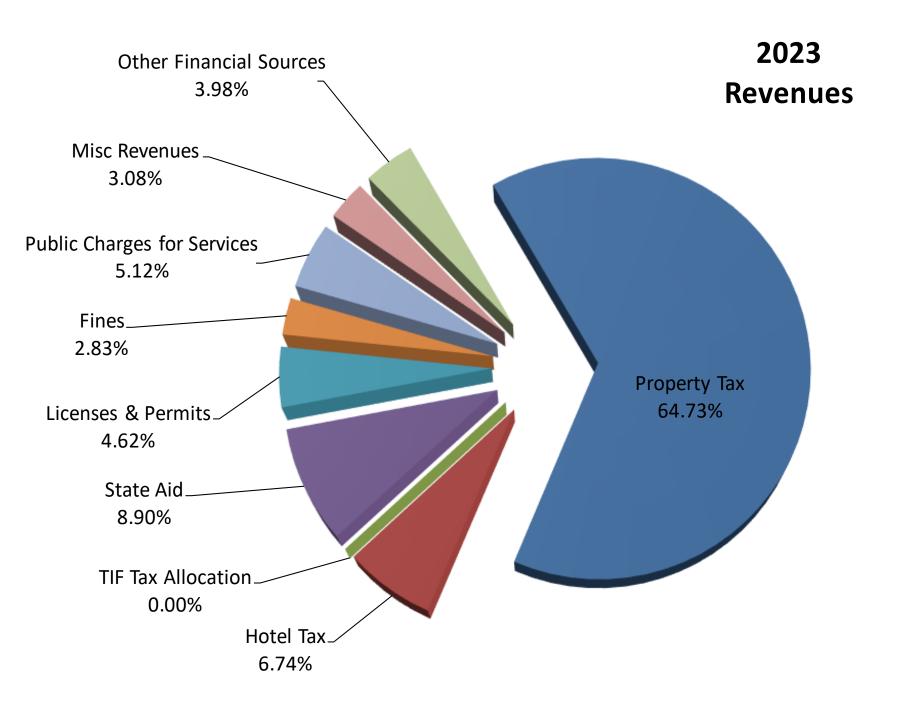

Administrator Hagie noted that in 2021, once again the bulk of our revenue comes from our property taxes and the second biggest source is the hotel tax, which we'll get into as we go through this a little bit more. The bulk of expenditures at 66% is public safety, which is mainly the police and fire departments. General government makes up about 17% of the overall budget. This points to how efficient we are with the money we have, while providing as many services to the Town residents as we possibly can. The bulk of your tax dollars go to schools at over 56%, and only about 27% going to the Town.

| GENERAL FUND                     | 2022<br>BUDGET  |    | 2023<br>PROPOSED<br>BUDGET | % INCR/DCR (-)<br>FROM<br>BUDGET |
|----------------------------------|-----------------|----|----------------------------|----------------------------------|
| REVENUE                          |                 |    |                            |                                  |
| Taxes                            | \$<br>3,912,086 | \$ | 4,082,571                  | 4.36%                            |
| Other Taxes                      | \$<br>435,000   | \$ | 500,000                    | 14.94%                           |
| TIF Tax Allocation to Town       | \$<br>54,000    | \$ | 54,200                     | 0.37%                            |
| Intergovernmental Revenues       | \$<br>936,927   | \$ | 561,400                    | -40.08%                          |
| Licenses, Permits & Fees         | \$<br>290,930   | \$ | 291,130                    | 0.07%                            |
| Fines, Forfeitures and Penalties | \$<br>178,500   | \$ | 178,500                    | 0.00%                            |
| Public Charges for Services      | \$<br>306,150   | \$ | 322,950                    | 5.49%                            |
| Miscellaneous Revenues           | \$<br>202,918   | \$ | 194,500                    | -4.15%                           |
| Other Financial Sources          | \$<br>0         | \$ | 197,000                    | 0.00%                            |
| Total                            | \$<br>6,316,511 | 9  | 6,382,251                  | 1.04%                            |
| EXPENDITURES                     |                 |    |                            |                                  |
| General Government               | \$<br>1,070,694 | 9  | 1,069,774                  | -0.09%                           |
| Public Safety                    | \$<br>4,190,251 | 9  | 4,285,994                  | 2.28%                            |
| Public Works                     | \$<br>647,593   | 9  | 619,730                    | -4.30%                           |
| Health and Human Services        | \$<br>9,897     | 9  | 11,447                     | 15.66%                           |
| Culture and Recreation           | \$<br>253,299   | 9  | 228,286                    | -9.87%                           |
| Conservation and Development     | \$<br>144,777   | 9  | 167,020                    | 15.36%                           |
| Other Financing Uses             | \$<br>0         | 9  | 0                          | 0.00%                            |
| Total                            | \$<br>6,316,511 | \$ | 6,382,251                  | 1.04%                            |