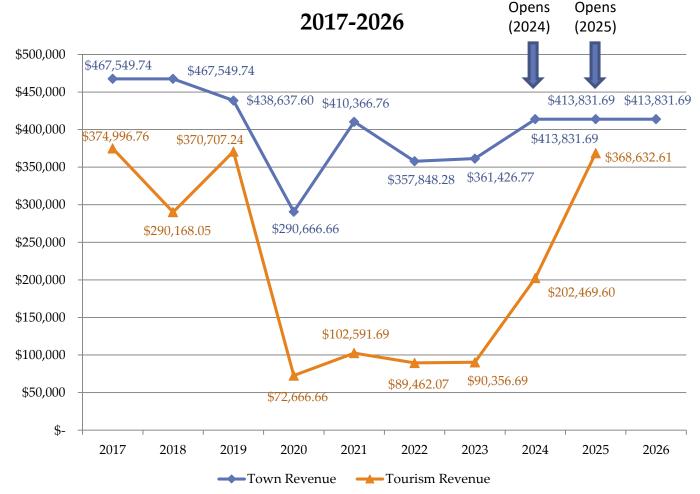

Administrator Hagie presented information related to the Town's room tax revenue. He summarized that the Town has seen a decline in room tax dollars collected because of recent hotel closures. Mr. Hagie noted that the room tax revenues would return to previous levels in 2025 when hotels at the Corners and other planned developments were completed and open.

## Room Tax Revenue

## Key Points:

- 2017 Act 22
   Reallocates
   Room Tax
- 2018 Motel 6Closes
- 2020 COVID
- 2021 
   La Quinta and
   Quality Inn
   Hotels Close
- 2024 Marriott Center Opens
- 2025 Tribute by Marriott Opens