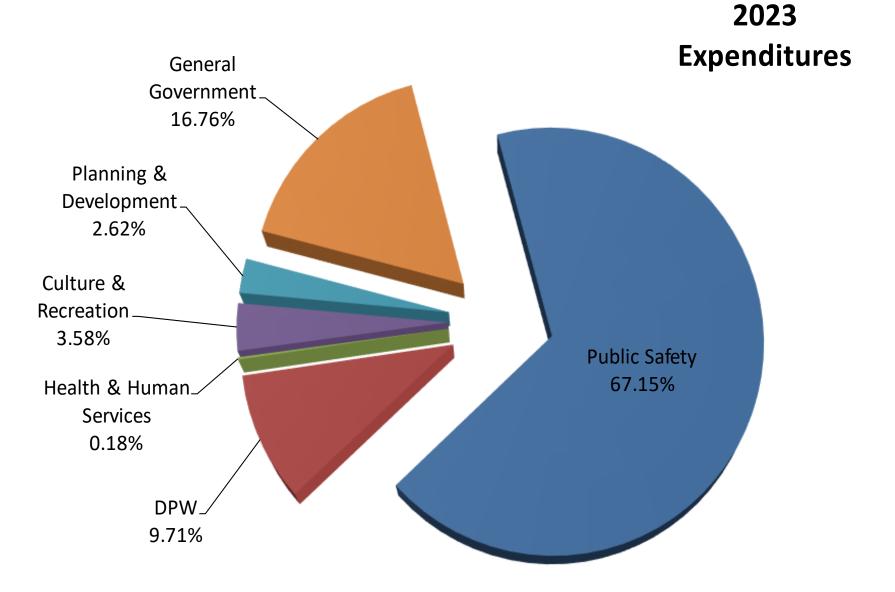

Administrator Hagie noted that in 2021, once again the bulk of our revenue comes from our property taxes and the second biggest source is the hotel tax, which we'll get into as we go through this a little bit more. The bulk of expenditures at 66% is public safety, which is mainly the police and fire departments. General government makes up about 17% of the overall budget. This points to how efficient we are with the money we have, while providing as many services to the Town residents as we possibly can. The bulk of your tax dollars go to schools at over 56%, and only about 27% going to the Town.

| GENERAL FUND                     | 2022<br>BUDGET  |    | 2023<br>PROPOSED<br>BUDGET | % INCR/DCR (-)<br>FROM<br>BUDGET |
|----------------------------------|-----------------|----|----------------------------|----------------------------------|
| REVENUE                          |                 |    |                            |                                  |
| Taxes                            | \$<br>3,912,086 | \$ | 4,082,571                  | 4.36%                            |
| Other Taxes                      | \$<br>435,000   | \$ | 500,000                    | 14.94%                           |
| TIF Tax Allocation to Town       | \$<br>54,000    | \$ | 54,200                     | 0.37%                            |
| Intergovernmental Revenues       | \$<br>936,927   | \$ | 561,400                    | -40.08%                          |
| Licenses, Permits & Fees         | \$<br>290,930   | \$ | 291,130                    | 0.07%                            |
| Fines, Forfeitures and Penalties | \$<br>178,500   | \$ | 178,500                    | 0.00%                            |
| Public Charges for Services      | \$<br>306,150   | \$ | 322,950                    | 5.49%                            |
| Miscellaneous Revenues           | \$<br>202,918   | \$ | 194,500                    | -4.15%                           |
| Other Financial Sources          | \$<br>0         | \$ | 197,000                    | 0.00%                            |
| Total                            | \$<br>6,316,511 | 9  | 6,382,251                  | 1.04%                            |
| EXPENDITURES                     |                 |    |                            |                                  |
| General Government               | \$<br>1,070,694 | 9  | 1,069,774                  | -0.09%                           |
| Public Safety                    | \$<br>4,190,251 | 9  | 4,285,994                  | 2.28%                            |
| Public Works                     | \$<br>647,593   | 9  | 619,730                    | -4.30%                           |
| Health and Human Services        | \$<br>9,897     | 9  | 11,447                     | 15.66%                           |
| Culture and Recreation           | \$<br>253,299   | 9  | 228,286                    | -9.87%                           |
| Conservation and Development     | \$<br>144,777   | 9  | 167,020                    | 15.36%                           |
| Other Financing Uses             | \$<br>0         | 9  | 0                          | 0.00%                            |
| Total                            | \$<br>6,316,511 | \$ | 6,382,251                  | 1.04%                            |